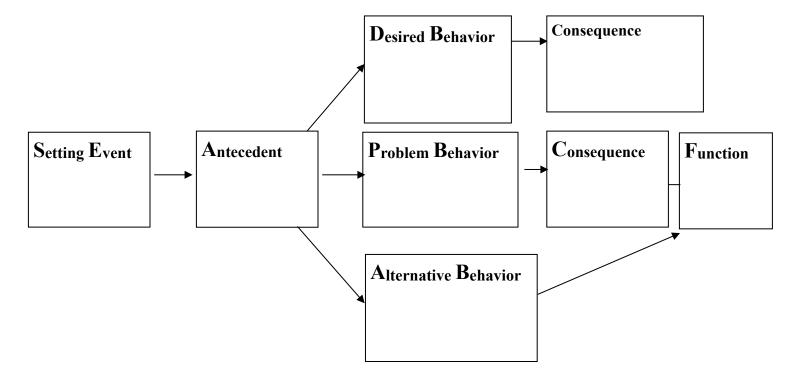

## BEHAVIOR SUPPORT PLAN: COMPETING BEHAVIOR PATHWAY

(Make problem behavior irrelevant) (Make problem behavior inefficient) (Make problem behavior ineffective)

| Setting Event Strategies | Antecedent Strategies | Behavior Teaching Strategies | Consequence Strategies |
|--------------------------|-----------------------|------------------------------|------------------------|
|                          |                       |                              |                        |
|                          |                       |                              |                        |
|                          |                       |                              |                        |
|                          |                       |                              |                        |
|                          |                       |                              |                        |
|                          |                       |                              |                        |
|                          |                       |                              |                        |
|                          |                       |                              |                        |
|                          |                       |                              |                        |
|                          |                       |                              |                        |
|                          |                       |                              |                        |
|                          |                       |                              |                        |
|                          |                       |                              |                        |
|                          |                       |                              |                        |
|                          |                       |                              |                        |
|                          |                       |                              |                        |
|                          |                       |                              |                        |
|                          |                       |                              |                        |